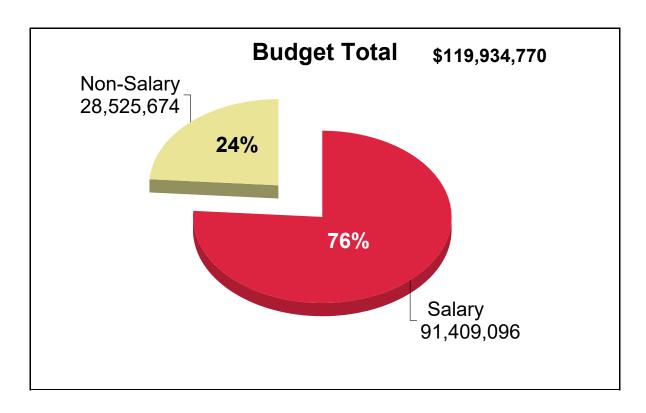

## **Superintendent's Proposed FY2025 Budget**

The School Department Budget, in its simplest form, is comprised of SALARY and NON-SALARY accounts:

|              | FY 2023<br>Actual<br>Expended | FY 2024<br>Revised<br>Budget | FY 2025<br>CC<br>Proposed | FY 2025<br>Supt<br>Budget | FY 2025<br>School<br>Committee | % FY<br>24 to<br>25 |
|--------------|-------------------------------|------------------------------|---------------------------|---------------------------|--------------------------------|---------------------|
| Salary       | 83,349,585                    | 87,585,505                   | 91,741,836                | 91,409,096                | -                              | 4.37 %              |
| Non-Salary   | 25,605,606                    | 25,905,265                   | 28,579,041                | 28,525,674                | -                              | 10.12 %             |
| Total Budget | 108,955,191                   | 113,490,770                  | 120,320,877               | 119,934,770               | -                              | 5.68 %              |